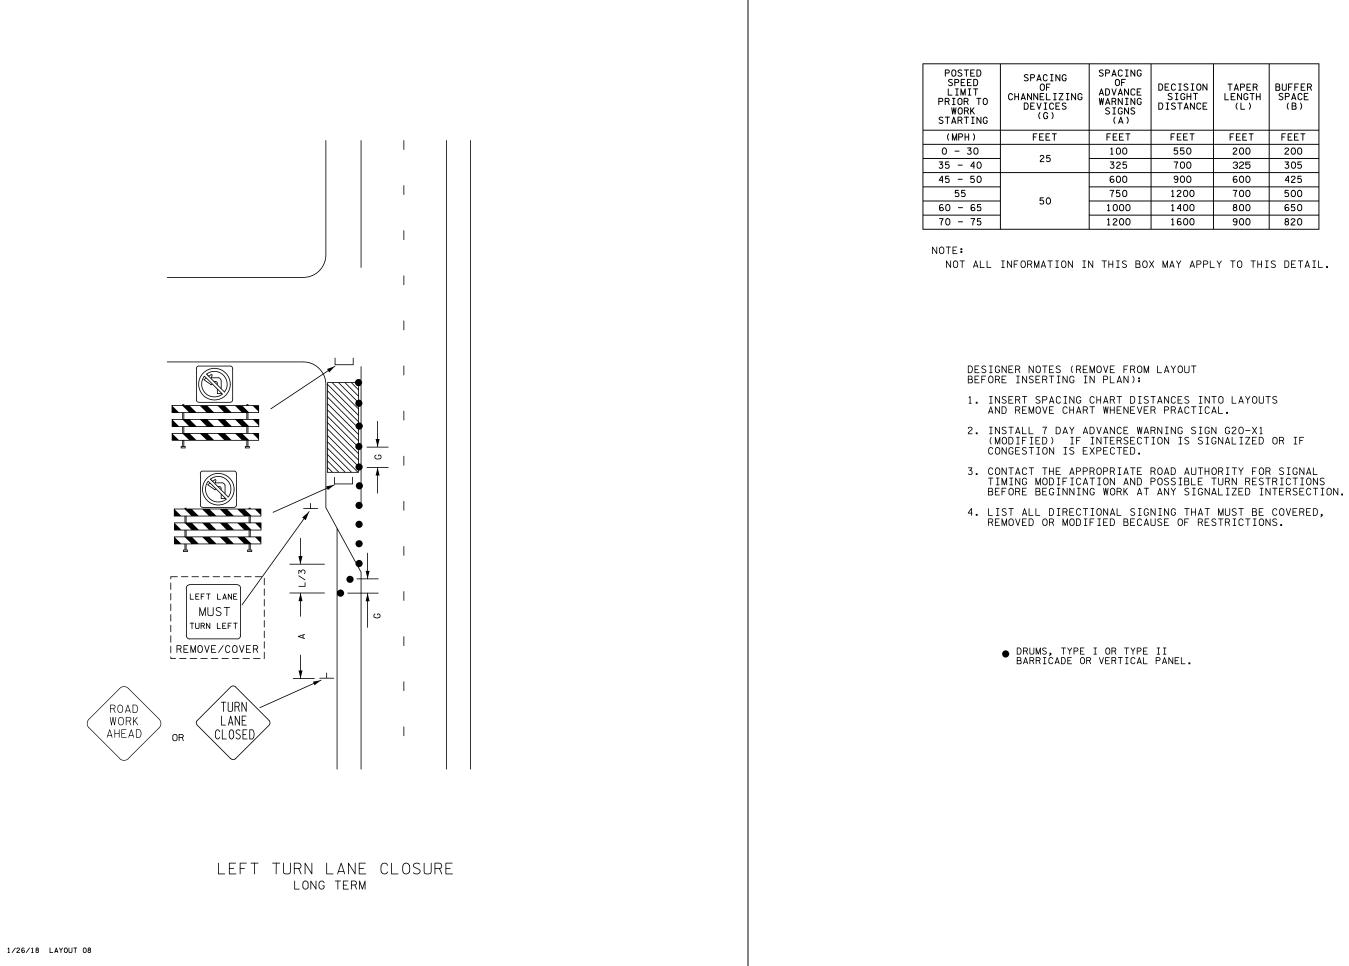

| DECISION<br>SIGHT<br>DISTANCE | TAPER<br>LENGTH<br>(L)                                         | BUFFER<br>SPACE<br>(B)                                                                          |
|-------------------------------|----------------------------------------------------------------|-------------------------------------------------------------------------------------------------|
| FEET                          | FEET                                                           | FEET                                                                                            |
| 550                           | 200                                                            | 200                                                                                             |
| 700                           | 325                                                            | 305                                                                                             |
| 900                           | 600                                                            | 425                                                                                             |
| 1200                          | 700                                                            | 500                                                                                             |
| 1400                          | 800                                                            | 650                                                                                             |
| 1600                          | 900                                                            | 820                                                                                             |
|                               | SIGHT<br>DISTANCE<br>FEET<br>550<br>700<br>900<br>1200<br>1400 | SIGHT<br>DISTANCE LENGTH<br>(L)   FEET FEET   550 200   700 325   900 600   1200 700   1400 800 |